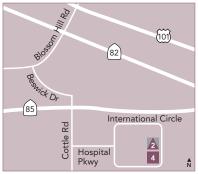

#### San Jose Medical Center

Medical Office Building, 5th Floor 275 Hospital Parkway San Jose, CA 95119 408-972-6800 Hours: Mon-Fri, 8:30 a.m.-5 p.m.

Holidays closed: Martin Luther King Jr. Day; Presidents' Day; Memorial Day; Independence Day; Labor Day; Thanksgiving Day and day after Thanksgiving. Please call for hours during the weeks of Christmas and New Year's.

# San Jose Medical Center

Minor Injury Center Medical Office Building, 1st Floor 275 Hospital Parkway San Jose, CA 95119 408-972-6800 (Appointments only) Hours: 9 a.m.-9:30 p.m., 7 days a week

### HOSPITAL SERVICES/AFTER-HOURS CARE

- Santa Clara Medical Center 700 Lawrence Expressway, Dept. 100 Santa Clara, CA 95051 408-851-5300 Hours: 24 hours a day, 7 days a week
- San Jose Medical Center 4 250 Hospital Parkway, 1st Floor San Jose, CA 95119 408-972-6140 Hours: 24 hours a day, 7 days a week