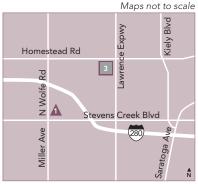

# DEDICATED OCCUPATIONAL HEALTH CENTERS

**Cupertino Medical Offices** 10050 N. Wolfe Road Suite SW1-190 Cupertino, CA 95014 408-236-6160 Hours: Mon-Fri, 8:30 a.m.-5 p.m.

### HOSPITAL SERVICES/AFTER-HOURS CARE

- Santa Clara Medical Center 700 Lawrence Expressway, Dept. 100 Santa Clara, CA 95051 408-851-5300 Hours: 24 hours a day, 7 days a week
- San Jose Medical Center 4 250 Hospital Parkway, 1st Floor San Jose, CA 95119 408-972-6140 Hours: 24 hours a day, 7 days a week