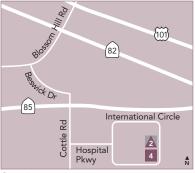

#### San Jose Medical Center

Medical Office Building, 5th Floor 275 Hospital Parkway San Jose, CA 95119 408-972-6800

Hours: Mon-Fri, 8:30 a.m.-5 p.m.

Holidays closed: Martin Luther King Jr. Day; Presidents' Day; Memorial Day; Independence Day; Labor Day; Thanksgiving Day and day after Thanksgiving. Please call for hours during the weeks of Christmas and New Year's.

#### AFTER-HOURS/URGENT CARE

San Jose Medical Center

Minor Injury Center Medical Office Building, 1st Floor 275 Hospital Parkway San Jose, CA 95119

408-972-6800 (Appointments only) Hours: 9 a.m.-9:30 p.m., 7 days a week

#### HOSPITAL SERVICES/AFTER-HOURS CARE

Santa Clara Medical Center

700 Lawrence Expressway, Dept. 100 Santa Clara, CA 95051

408-851-5300

Hours: 24 hours a day, 7 days a week

San Jose Medical Center

250 Hospital Parkway, 1st Floor San Jose, CA 95119