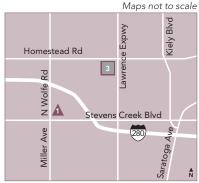

### **Cupertino Medical Offices**

10050 N. Wolfe Road Suite SW1-190 Cupertino, CA 95014

408-236-6160

Hours: Mon-Fri, 8:30 a.m.-5 p.m.

#### HOSPITAL SERVICES/AFTER-HOURS CARE

Santa Clara Medical Center

700 Lawrence Expressway, Dept. 100 Santa Clara, CA 95051

408-851-5300

Hours: 24 hours a day, 7 days a week

San Jose Medical Center

250 Hospital Parkway, 1st Floor San Jose, CA 95119